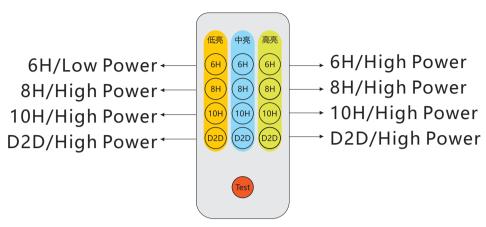

### 1.Dusk to Dawn (D2D)

If time is set to 'D2D', the controller works in dusk to dawn mode.