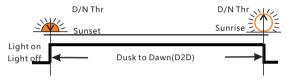

### 1.Dusk to Dawn (D2D)

If time is set to 'D2D', the controller works in dusk to dawn mode.